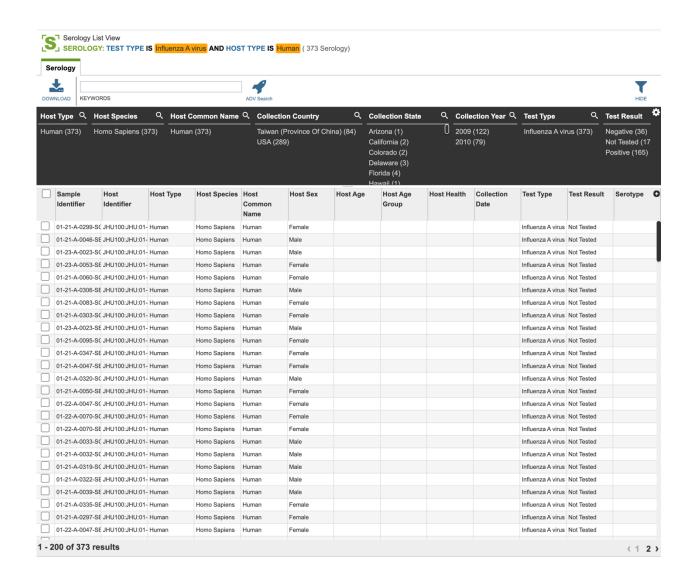

### **Keyword and Other Search Criteria**

Test Type: Influenza A Virus

Host Type: Human

Advanced Search

#### Result: