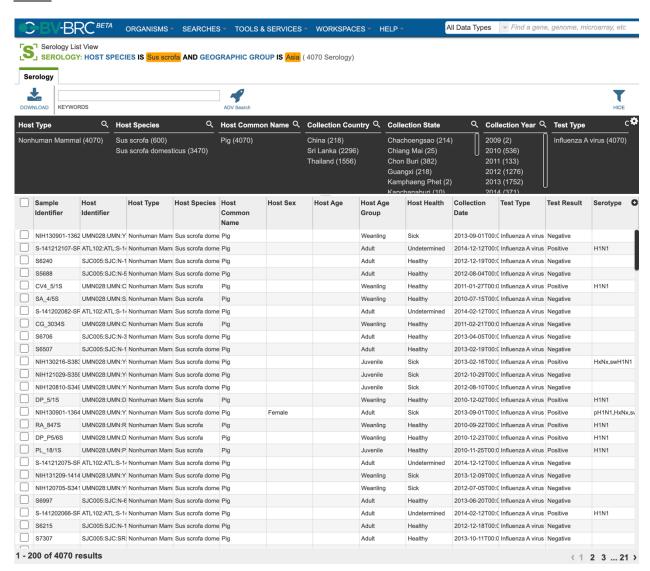

Result:

<u>Host Species</u>: Sus Scrofa <u>Geographic Group</u>: Asia

#### Result: