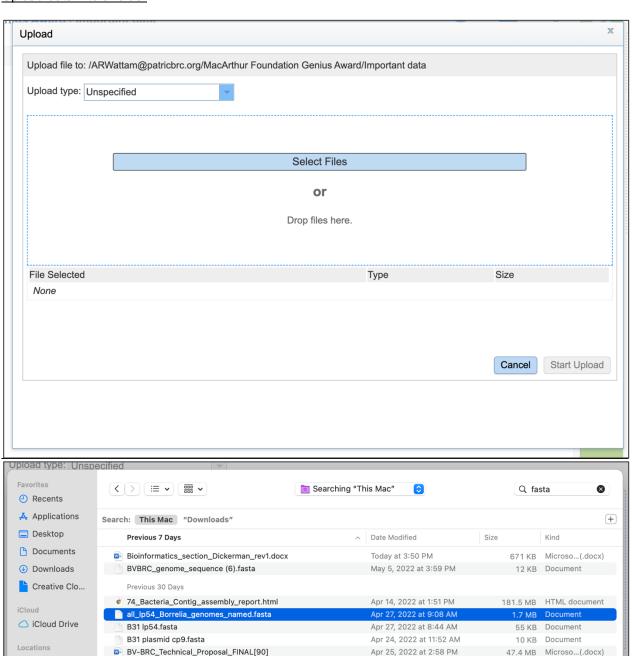

#### Upload data into a folder

Media

Tags

BVBRC\_genome\_feature (1).fasta

Canu\_4-0\_BVBRC\_genome\_feature.fasta

🛅 rebecca > 🧧 Downloads > 🦺 all\_lp54\_Borrelia\_genomes\_named.fasta

BVBRC\_genome\_sequence (4).fasta