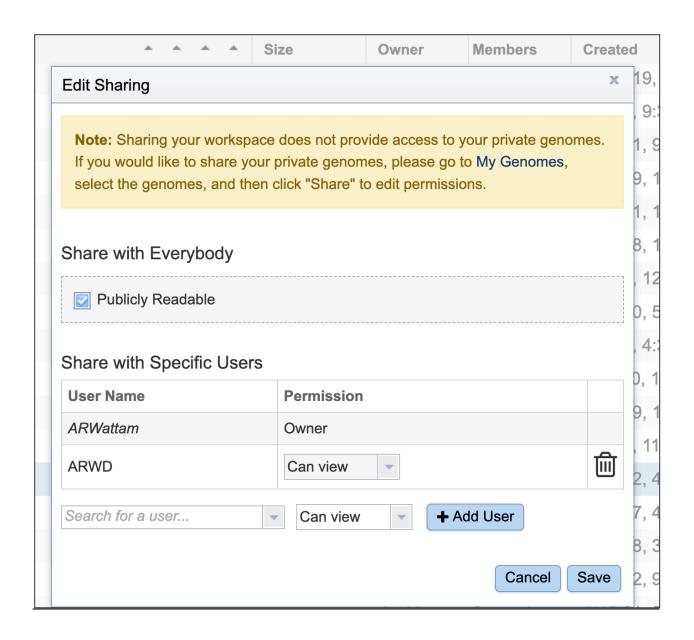

Share new workspace with another user

Make new workspace public **Edit Sharing** х Note: Sharing your workspace does not provide access to your private genomes. If you would like to share your private genomes, please go to My Genomes, select the genomes, and then click "Share" to edit permissions. Share with Everybody **Publicly Readable** Share with Specific Users **User Name** Permission ARWattam Owner 凬 ARWD Can view + Add User Search for a user... Can view

Cancel

Save