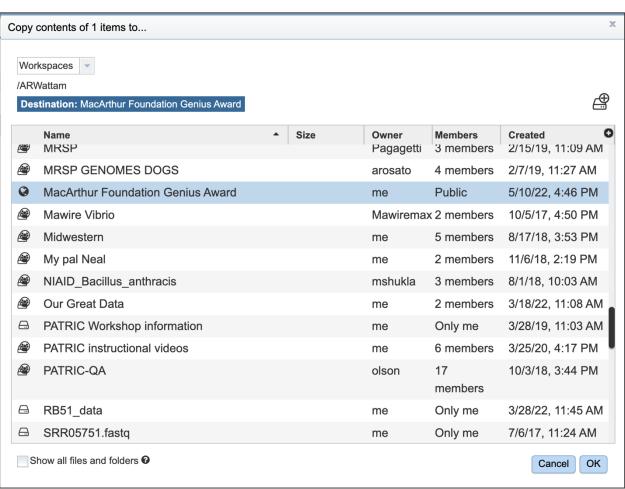

ons. Share with Everybody **Publicly Readable** Share with Specific Users **User Name** Permission ARWattam Owner 凬 ARWD Can view + Add User Search for a user... Can view

Cancel

Save





#### Create a folder



#### Upload data into a folder

Media

Tags

BVBRC\_genome\_feature (1).fasta

Canu\_4-0\_BVBRC\_genome\_feature.fasta

🛅 rebecca > 🧧 Downloads > 🦺 all\_lp54\_Borrelia\_genomes\_named.fasta

BVBRC\_genome\_sequence (4).fasta



Apr 14, 2022 at 2:28 PM

Apr 29, 2022 at 1:49 PM

Apr 26, 2022 at 12:06 PM

327 KB Document

1.7 MB Document

10.7 MB Document

Cancel

Open



1.7 MB

me

Public

5/10/22, 5:01 PM

all\_lp54\_Borrelia\_genomes\_named.fasta

#### Delete data from a workspace:









#### Delete folder from a workspace:



#### Copy data from one workspace to another: