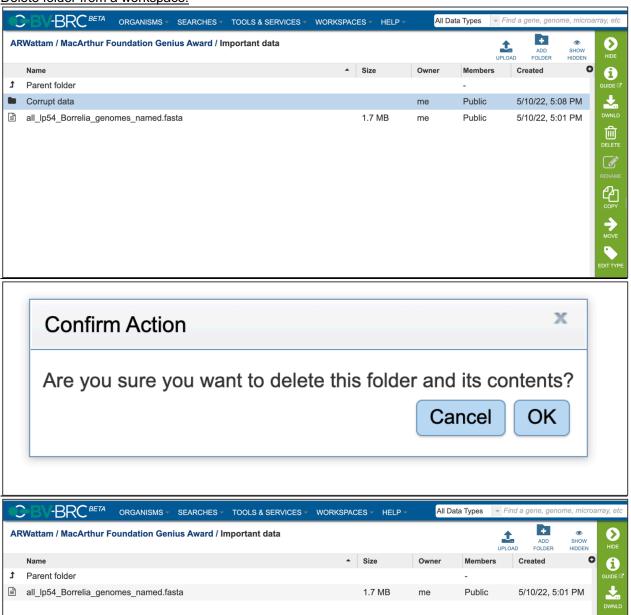

he genomes, and then click "Share" to edit permissions. Share with Everybody **Publicly Readable** Share with Specific Users **User Name** Permission ARWattam Owner 凬 ARWD Can view + Add User Search for a user... Can view

Cancel

Save





#### Create a folder



#### Upload data into a folder

Media

Tags

BVBRC\_genome\_feature (1).fasta

Canu\_4-0\_BVBRC\_genome\_feature.fasta

🛅 rebecca > 🧧 Downloads > 🦺 all\_lp54\_Borrelia\_genomes\_named.fasta

BVBRC\_genome\_sequence (4).fasta



Apr 14, 2022 at 2:28 PM

Apr 29, 2022 at 1:49 PM

Apr 26, 2022 at 12:06 PM

327 KB Document

1.7 MB Document

10.7 MB Document

Cancel

Open



1.7 MB

me

Public

5/10/22, 5:01 PM

all\_lp54\_Borrelia\_genomes\_named.fasta

#### Delete data from a workspace:









#### Delete folder from a workspace:



#### Copy data from one workspace to another: