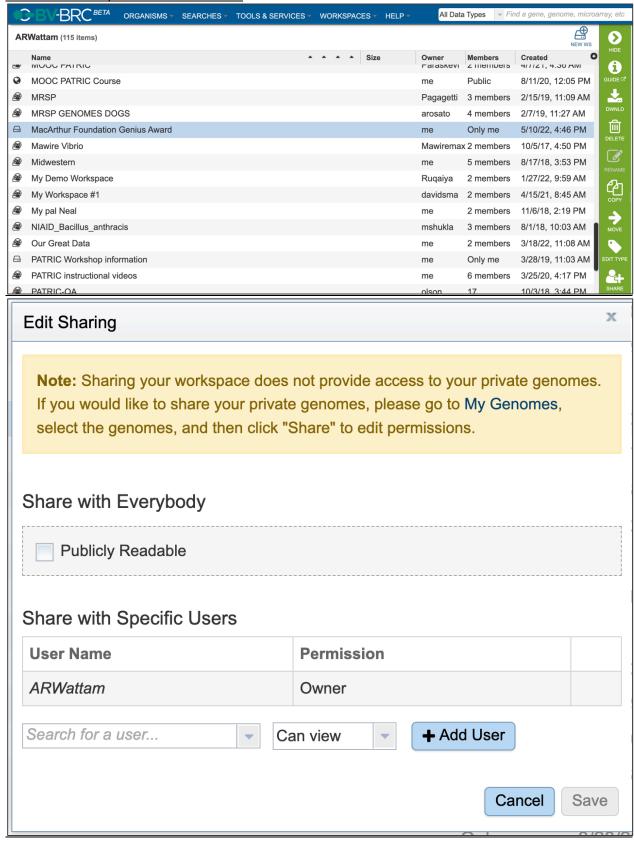

Share new workspace with another user

Make new workspace public **Edit Sharing** х Note: Sharing your workspace does not provide access to your private genomes. If you would like to share your private genomes, please go to My Genomes, select the genomes, and then click "Share" to edit permissions. Share with Everybody **Publicly Readable** Share with Specific Users **User Name** Permission ARWattam Owner 凬 ARWD Can view + Add User Search for a user... Can view

Cancel

Save