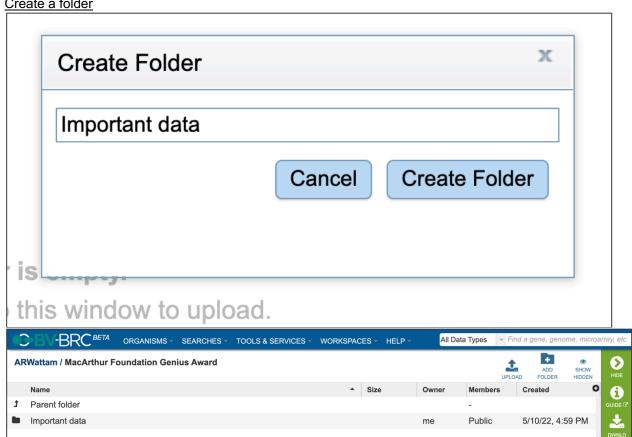

#### Create a folder

#### Upload data into a folder

Media

Tags

BVBRC\_genome\_feature (1).fasta

Canu\_4-0\_BVBRC\_genome\_feature.fasta

🛅 rebecca > 🧧 Downloads > 🦺 all\_lp54\_Borrelia\_genomes\_named.fasta

BVBRC\_genome\_sequence (4).fasta