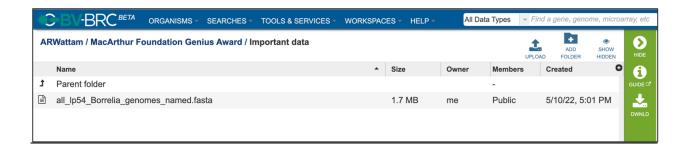

nomes, please go to My Genomes, select the genomes, and then click "Share" to edit permissions. Share with Everybody **Publicly Readable** Share with Specific Users **User Name** Permission ARWattam Owner 凬 ARWD Can view + Add User Search for a user... Can view

Cancel

Save





#### Create a folder



#### Upload data into a folder

Media

Tags

BVBRC\_genome\_feature (1).fasta

Canu\_4-0\_BVBRC\_genome\_feature.fasta

🛅 rebecca > 🧧 Downloads > 🦺 all\_lp54\_Borrelia\_genomes\_named.fasta

BVBRC\_genome\_sequence (4).fasta



Apr 14, 2022 at 2:28 PM

Apr 29, 2022 at 1:49 PM

Apr 26, 2022 at 12:06 PM

327 KB Document

1.7 MB Document

10.7 MB Document

Cancel

Open



1.7 MB

me

Public

5/10/22, 5:01 PM

all\_lp54\_Borrelia\_genomes\_named.fasta

#### Delete data from a workspace:









#### Delete folder from a workspace:



#### Copy data from one workspace to another: