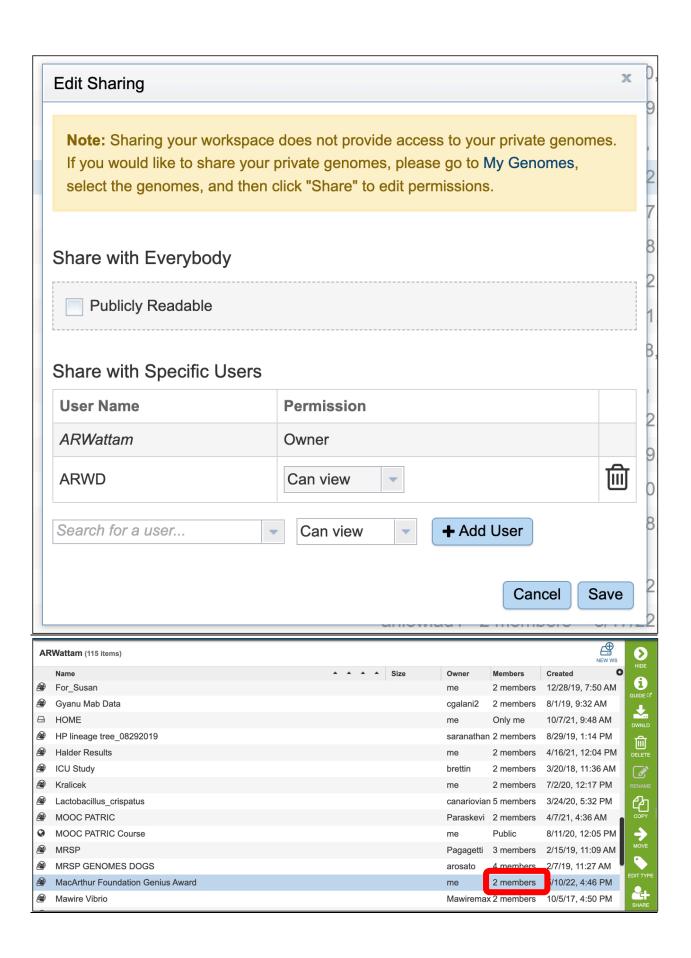

Share new workspace with another user

Make new workspace public **Edit Sharing** х Note: Sharing your workspace does not provide access to your private genomes. If you would like to share your private genomes, please go to My Genomes, select the genomes, and then click "Share" to edit permissions. Share with Everybody **Publicly Readable** Share with Specific Users **User Name** Permission ARWattam Owner 凬 ARWD Can view + Add User Search for a user... Can view

Cancel

Save