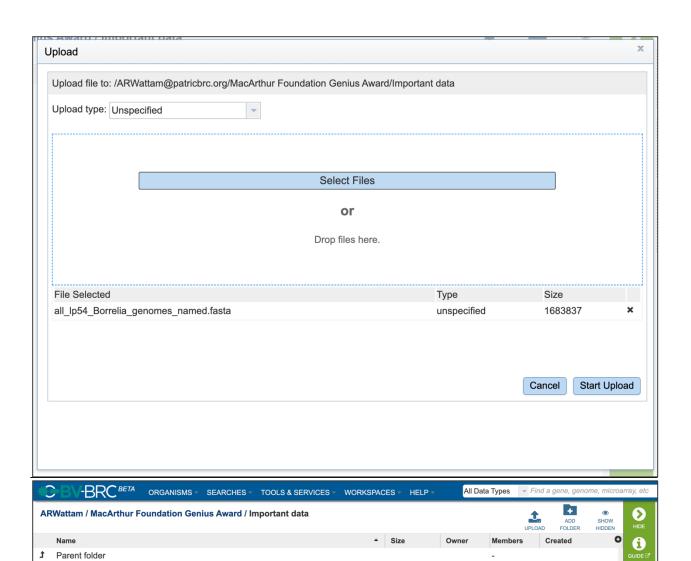

#### Upload data into a folder

Media

Tags

BVBRC\_genome\_feature (1).fasta

Canu\_4-0\_BVBRC\_genome\_feature.fasta

🛅 rebecca > 🧧 Downloads > 🦺 all\_lp54\_Borrelia\_genomes\_named.fasta

BVBRC\_genome\_sequence (4).fasta

1.7 MB

me

Public

5/10/22, 5:01 PM

all\_lp54\_Borrelia\_genomes\_named.fasta