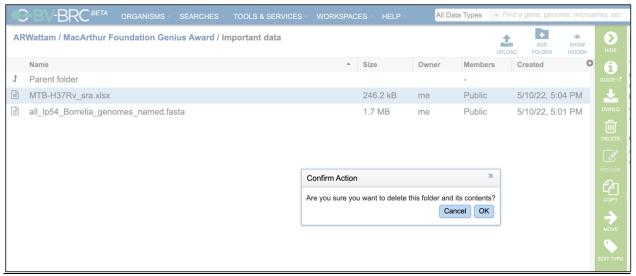

genomes, please go to My Genomes, select the genomes, and then click "Share" to edit permissions. Share with Everybody **Publicly Readable** Share with Specific Users **User Name** Permission ARWattam Owner 凬 ARWD Can view + Add User Search for a user... Can view

Cancel

Save





#### Create a folder



#### Upload data into a folder

Media

Tags

BVBRC\_genome\_feature (1).fasta

Canu\_4-0\_BVBRC\_genome\_feature.fasta

🛅 rebecca > 🧧 Downloads > 🦺 all\_lp54\_Borrelia\_genomes\_named.fasta

BVBRC\_genome\_sequence (4).fasta



Apr 14, 2022 at 2:28 PM

Apr 29, 2022 at 1:49 PM

Apr 26, 2022 at 12:06 PM

327 KB Document

1.7 MB Document

10.7 MB Document

Cancel

Open



1.7 MB

me

Public

5/10/22, 5:01 PM

all\_lp54\_Borrelia\_genomes\_named.fasta

#### Delete data from a workspace:









#### Delete folder from a workspace:



#### Copy data from one workspace to another: