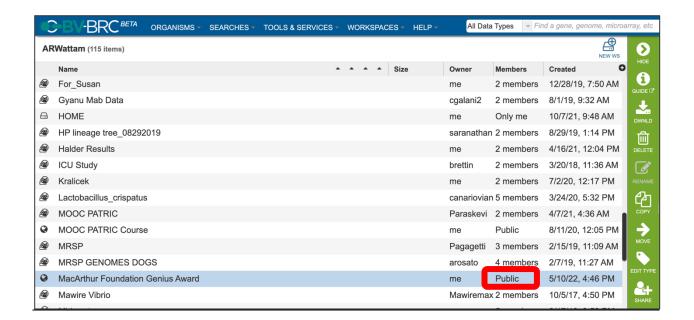

Share new workspace with another user

Make new workspace public **Edit Sharing** х Note: Sharing your workspace does not provide access to your private genomes. If you would like to share your private genomes, please go to My Genomes, select the genomes, and then click "Share" to edit permissions. Share with Everybody **Publicly Readable** Share with Specific Users **User Name** Permission ARWattam Owner 凬 ARWD Can view + Add User Search for a user... Can view